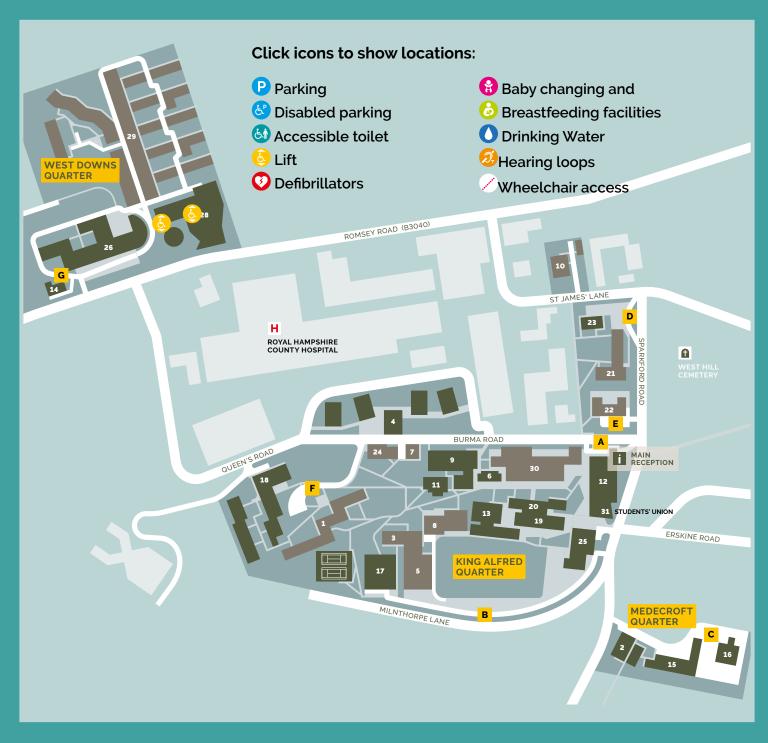

## CAMPUS MAP

- 2
- Burma Road Student Village
- Centre for Sport

- Fred Wheeler Building 8
- 10 Holm Lodge

- **15** Medecroft
- **16** Medecroft Annexe
- 17 Paul Chamberlain Building
- 18 Queen's Road Student Village
- **19** St Alphege
- 20 St Edburga
- 21 St Elizabeth's Hall
- 22 St Grimbald's Court
- 23 St James' Hall
- 24 St Swithun's Lodge
- 26 The University of Winchester Business School

- 28 West Downs Centre
- 29 West Downs Student Village
- **30** Winton Building
- A Visitor parking (pre-booked)
- B Dytche parking
- C Medecroft parking
- D St James' parking
- E Visitor parking (pre-booked)
- F Alwyn Parking
- G Visitor parking (pre-booked)